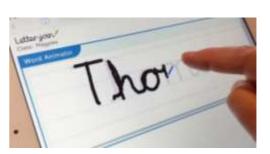

### **Choose a Classroom**

Once logged-in, choose your child's classroom and you can use Letter-join's resources and fun activities to reinforce the handwriting we teach at school. You can trace over the letters and words and play the games on your tablet.