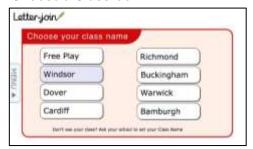

### **Choose a Classroom**

Once logged-in, choose your child's classroom and you can use Letter-join's resources and fun activities to reinforce the handwriting we teach at school. You can trace over the letters and words and play the games on your tablet.